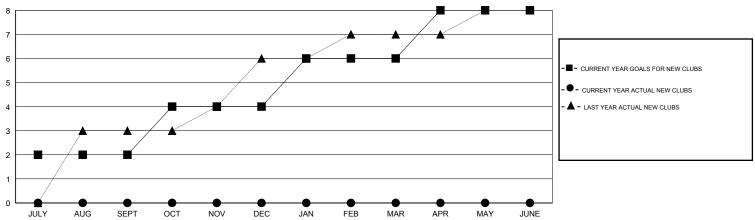

## District 322C4

Results as of: 8/31/2015

GMT: NAZMUL HAQUE LOCATION INDIA GMT CA 6

|                         |                  | Clubs             |                  |                  |
|-------------------------|------------------|-------------------|------------------|------------------|
|                         | RESUI            | LTS FOR 2015-2016 |                  |                  |
| QUARTER                 | NEW CLUB<br>GOAL | NEW CLUBS         | DROPPED<br>CLUBS | NET<br>GAIN/LOSS |
| JULY/AUG/SEPT           | 2 2              | 0                 | 5<br>0           | -5<br>0          |
| OCT/NOV/DEC JAN/FEB/MAR | 2                | 0                 | 0                | 0                |
| APR/MAY/JUNE            | 2                | 0                 | 0                | 0                |