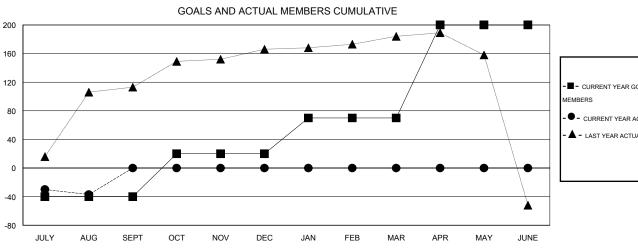

| ļ |                       |                    | Members                             |                    |                  |  |
|---|-----------------------|--------------------|-------------------------------------|--------------------|------------------|--|
|   | RESULTS FOR 2015-2016 |                    |                                     |                    |                  |  |
|   | QUARTER               | NEW MEMBER<br>GOAL | CHARTER AND<br>NEW MEMBERS<br>ADDED | DROPPED<br>MEMBERS | NET<br>GAIN/LOSS |  |
|   | JULY/AUG/SEPT         | -40                | 21                                  | 58                 | -37              |  |
| ı | OCT/NOV/DEC           | 60                 | 0                                   | 0                  | 0                |  |
|   | JAN/FEB/MAR           | 50                 | 0                                   | 0                  | 0                |  |
|   | APR/MAY/JUNE          | 130                | 0                                   | 0                  | 0                |  |

## GOALS AND ACTUAL NEW CLUBS CUMULATIVE

| -■- CURRENT YEAR GOALS FOR NEW    |
|-----------------------------------|
| MEMBERS                           |
| - ● - CURRENT YEAR ACTUAL MEMBERS |
| - ▲ - LAST YEAR ACTUAL MEMBERS    |
|                                   |
|                                   |
|                                   |